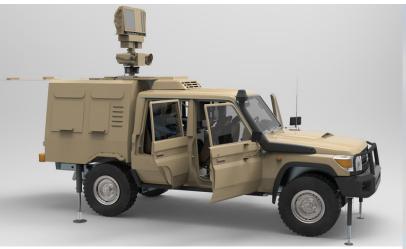

# MGS3 'SCOUT'

## MOBILE GROUND SURVEILLANCE

## **BENEFITS**

- The MGS3 'Scout' Vehicle is a mobile surveillance unit offering a unique costefficient defense solution providing an increased capability of early threat recognition and improved perimeter control.
- MGS3 'Scout' is designed for long range security patrols, for controlling large areas and defending mobile targets, and for situations where security demands a perpetual adaptation of reconnaissance patterns.
- The operators of an MGS3 'Scout' will be able to quickly redefine the boundaries of the controlled area to instantly react to any situation that may arise