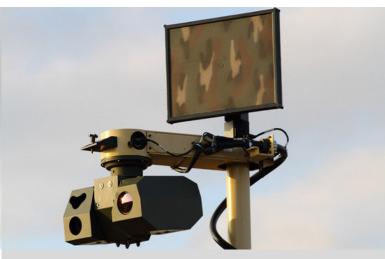

## **SPECIFICATIONS**

| 10 km                                             |
|---------------------------------------------------|
| 15 km                                             |
| 18 km                                             |
| 24 km                                             |
| 7°/sec or 14°/sec                                 |
| Range: +/- 10 m at 10 km range<br>Azimuth: ≤ 0.4° |
| 600 plots can be displayed                        |
| PGSR-3i 'Beagle' Mk. II. Radar Unit               |
| Bordercam-225 E-O Camera<br>System                |
|                                                   |